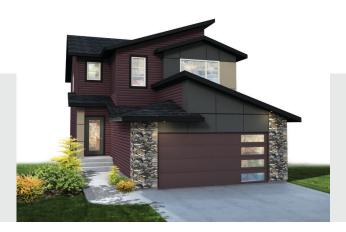

## Hendrick K 1996 SQ FT 2173 Koshal Way SW

- 2 storey, 3 bedroom home with bonus room and upper laundry
- Extended foyer option
- Rough in for future basement suite with side entry and 9' foundation walls
- 9' ceiling on main floor with 41" cabinets with riser to bulkhead
- Upgraded ensuite with 4' wide shower, double sinks and 72" soaker tub
- Samsung appliance package
- Gas fireplace in great room
- Laminate and tile flooring on main floor, bathrooms and laundry
- 1¼" quartz counters in kitchen
- Railing with metal spindles from main to 2nd floor

## Hendrick K 1996 SQ FT 2173 Koshal Way SW