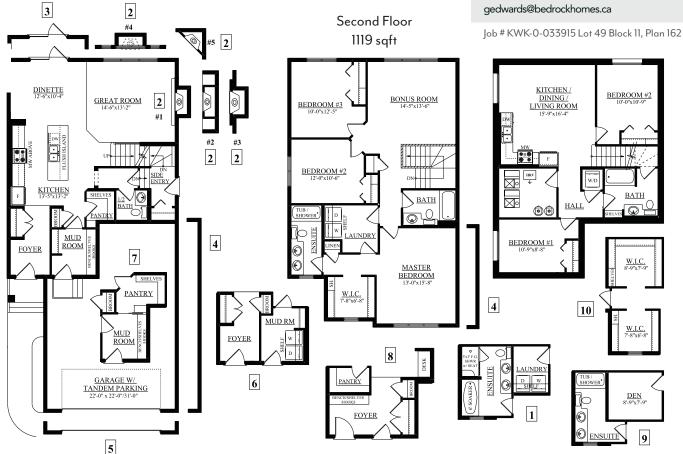

## One at Keswick Showhome

2113 Koshal Way SW, Edmonton AB. 587.521.6580 gedwards@bedrockhomes.ca

Job # KWK-0-033915 Lot 49 Block 11, Plan 162 2397

| Notes: |  |  |
|--------|--|--|
|        |  |  |
|        |  |  |
|        |  |  |
|        |  |  |
|        |  |  |
|        |  |  |
|        |  |  |
|        |  |  |
|        |  |  |
|        |  |  |
|        |  |  |
|        |  |  |

## One at Keswick Showhome 2113 Koshal Way SW, Edmonton AB. 587.521.6580

Job # KWK-0-033915 Lot 49 Block 11, Plan 162 2397

Main Floor 877 sqft

bedrockhomes.ca

VISIT US AT ANY OF OUR SHOWHOMES! Monday - Thursday 3-8pm, Weekends & Holidays 12-5PM